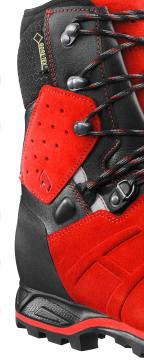

#### CE EN ISO 20345:2011 SB E HRO HI CI WR WRU

Color: signal red, leather thickness 2.8-3.0 mm, breathable and waterproof with GORE-TEX® Performance, cut protection class 2, leg height 20 cm, sole 050

Available sizes UK 6 - 12

HAIX® Climate System

HAIX® 2-Zone Lacing

# **Upper Material**

Suede leather, hydrophobized, breathable, 2.8 – 3.0 mm thick

### HAIX® Protective toe cap

Anatomically designed, wide cushioned protective toe cap.