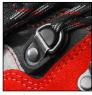

## HAIX® 2-Zone Lacing

Two Zone Lacing System enables a separate adjustment of the boot to the foot and leg area.