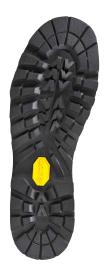

#### Sole

Sturdy VIBRAM rubber/PU sole with rugged profile and abrasion-proof. The lightweight PU cushioning guarantees excellent impact absorption and proper toe-to-heel movement. The non-marking outer sole is resistant to heat and fuel-oil. Conforming to EN ISO 20345:2011.